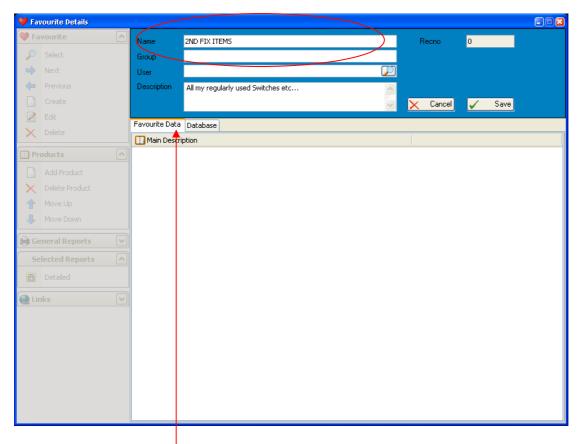

## CYPHER 1 WORKING NOTES 3 - HOW TO CREATE A FAVOURITE

- 1) OPEN THE FAVOURITE SCREENS, FROM THE DATABASE TAB ON THE LAUNCH SCREEN
- 2) CLICK ON CREATE:
- 3) TYPE IN THE NAME FOR YOUR FAVOURITE & CLICK ON SAVE: