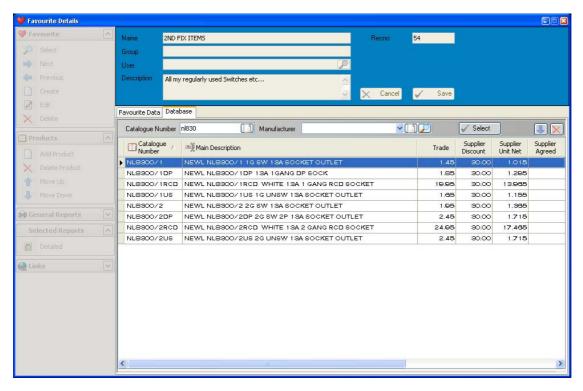

- 4) CLICK THE DATABASE TAB
- 5) SELECT THE ITEMS FROM THEN DATABASE THAT YOU REQUIRE IN THE FAVOURITE:

- 6) REPEAT THE PROCEDURE (STEP 5) FOR ALL REQUIRED ITEMS
- 7) There is no need to click on Save again as the Favourite Data is automatically saved
- 8) THE GROUP AND USER FIELDS CAN BE USED TO PLACE THE FAVOURITE INTO A LIST PURELY FOR ONE USER OR LEFT BLANK TO ADD IT TO THE GLOBAL LIST
- 9) THE DESCRIPTION FIELD CAN BE USED TO DESCRIBE THE STYLE OR MAKE-UP OF THE FAVOURITE.