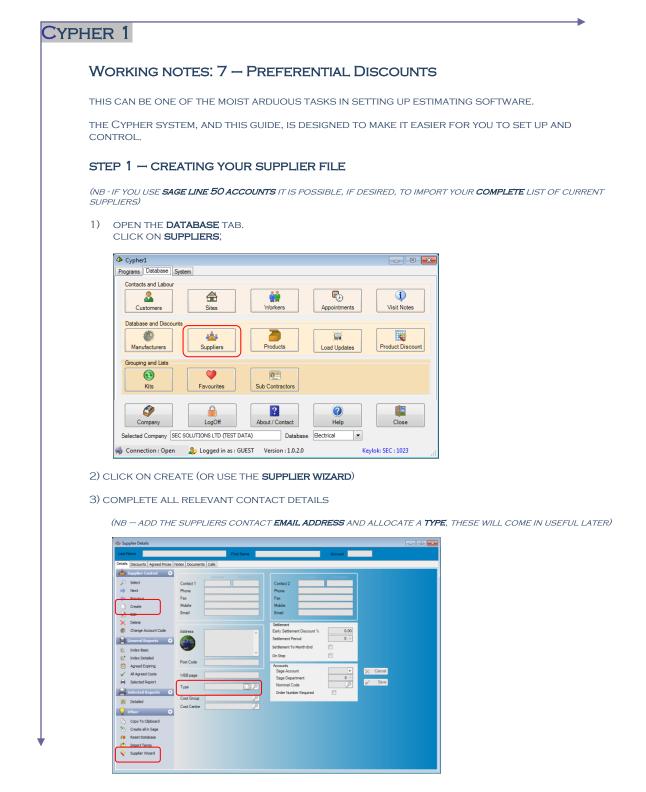

(NB - YOU CAN CREATE YOUR **TYPES** (I.E. ELECTRICAL, MECHANICAL, OTHERS) FROM THE POP UP MENU, AND APPLY THE TYPE TO THE ASSOCIATED SUPPLIER)

4) CLICK **SAVE** AND REPEAT THIS PROCESS FOR EACH SUPPLIER.

WORKING NOTES: 7 - PREFERENTIAL DISCOUNTS

## 1) FROM THE DATABASE TAB, CLICK ON PRODUCT DISCOUNT;

### 2) SELECT SUPPLIER TYPE FROM THE POP UP MENU THEN CLICK REFFRESH GRID

| uppler Type                      |  |
|----------------------------------|--|
| Sasch For                        |  |
| DECEMBRA<br>INCOMECIA<br>INTERES |  |
|                                  |  |
|                                  |  |
|                                  |  |
|                                  |  |
| Seet Seet                        |  |
| Cancel                           |  |
|                                  |  |
|                                  |  |
|                                  |  |
|                                  |  |
|                                  |  |